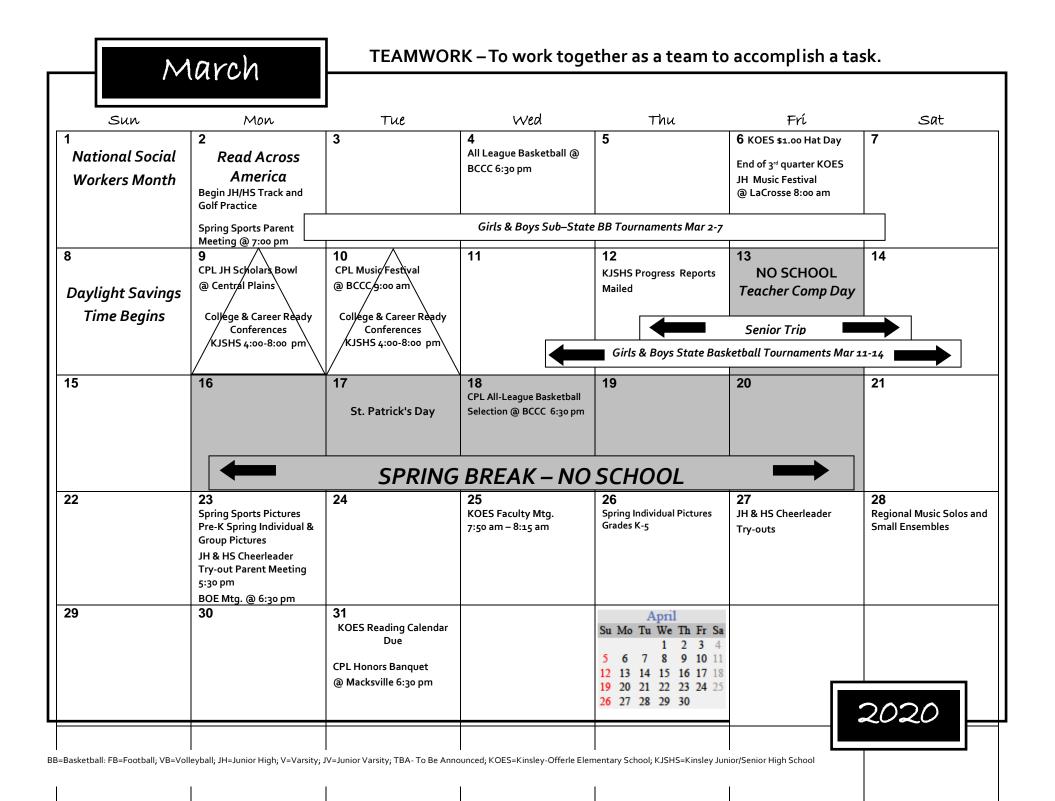

Apríl

EXCELLENCE-To show the highest quality and do your very best in everything you do.

| Sun                                                                                                                                                                                                                                                                                                                                                                                                                   | Mon                                                                                                                                                        | Tue                                                                                                                    | Wed