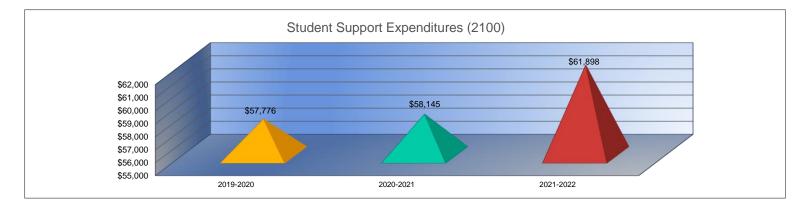

#### Summary of Total Expenditures by Function (All Funds)

|                                    | 2019-2020<br>Actual | % of<br>Total | 2020-2021<br>Actual | % of<br>Total | %<br>Change  | 2021-2022<br>Budget | % of<br>Total | %<br>Change |
|------------------------------------|---------------------|---------------|---------------------|---------------|--------------|---------------------|---------------|-------------|
| Instruction                        | \$3,111,347         | 10tal<br>56%  | \$3,324,425         | 58%           | Change<br>7% | \$4,872,926         | 10tai<br>64%  | 47%         |
| Student Support Services           | \$57,776            | 1%            | \$58,145            | 1%            | 1%           | \$61,898            | 1%            | 6%          |
| Instructional Support Services     | \$19,509            | 0%            | \$16,591            | 0%            | -15%         | \$34,192            | 0%            | 106%        |
| Administration & Support           | \$598,567           | 11%           | \$605,538           | 11%           | 1%           | \$648,905           | 8%            | 7%          |
| Operations & Maintenance           | \$543,028           | 10%           | \$530,136           | 9%            | -2%          | \$571,241           | 7%            | 8%          |
| Transportation                     | \$232,461           | 4%            | \$385,598           | 7%            | 66%          | \$435,900           | 6%            | 13%         |
| Food Services                      | \$286,380           | 5%            | \$301,589           | 5%            | 5%           | \$377,895           | 5%            | 25%         |
| Capital Improvements               | \$293,750           | 5%            | \$66,524            | 1%            | -77%         | \$155,370           | 2%            | 134%        |
| Debt Services                      | \$385,031           | 7%            | \$411,446           | 7%            | 7%           | \$491,075           | 6%            | 19%         |
| Other Costs                        | \$3,329             | <1%           | \$8,295             | 0%            | 149%         | \$0                 | 0%            | -100%       |
| Total Expenditures <sup>1</sup>    | 5,531,178           | 100%          | \$5,708,287         | 100%          | 3%           | \$7,649,402         | 100%          | 34%         |
| Amount per Pupil                   | \$17,757            |               | \$20,948            |               | 18%          | \$27,615            |               | 32%         |
| Current Expenditures <sup>2</sup>  | \$4,981,725         | 100%          | \$4,895,572         | 100%          | -2%          | \$6,461,852         | 100%          | 32%         |
| Amount per Pupil                   | \$15,993            |               | \$17,965            |               | 12%          | \$23,328            |               | 30%         |
| Percent of Expenditures for Instru | uction <sup>3</sup> |               |                     |               |              |                     |               |             |
| Total Expenditures                 | \$3,045,217         | 55%           | \$3,235,702         | 57%           | 2%           | \$4,782,926         | 63%           | 6%          |
| Current Expenditures               | \$3,045,217         | 61%           | \$3,235,702         | 66%           | 5%           | \$4,782,926         | 74%           | 8%          |