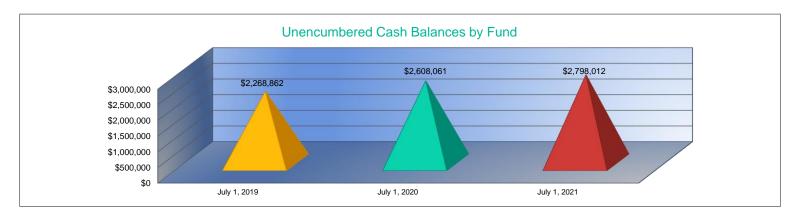

#### Summary of Total Expenditures by Function (All Funds)

|                                    | 2019-2020<br>Actual | % of<br>Total | 2020-2021<br>Actual | % of<br>Total | %<br>Change  | 2021-2022<br>Budget | % of<br>Total | %<br>Change |
|------------------------------------|---------------------|---------------|---------------------|---------------|--------------|---------------------|---------------|-------------|
| Instruction                        | \$3,111,347         | 10tal<br>56%  | \$3,324,425         | 58%           | Change<br>7% | \$4,872,926         | 10tai<br>64%  | 47%         |
| Student Support Services           | \$57,776            | 1%            | \$58,145            | 1%            | 1%           | \$61,898            | 1%            | 6%          |
| Instructional Support Services     | \$19,509            | 0%            | \$16,591            | 0%            | -15%         | \$34,192            | 0%            | 106%        |
| Administration & Support           | \$598,567           | 11%           | \$605,538           | 11%           | 1%           | \$648,905           | 8%            | 7%          |
| Operations & Maintenance           | \$543,028           | 10%           | \$530,136           | 9%            | -2%          | \$571,241           | 7%            | 8%          |
| Transportation                     | \$232,461           | 4%            | \$385,598           | 7%            | 66%          | \$435,900           | 6%            | 13%         |
| Food Services                      | \$286,380           | 5%            | \$301,589           | 5%            | 5%           | \$377,895           | 5%            | 25%         |
| Capital Improvements               | \$293,750           | 5%            | \$66,524            | 1%            | -77%         | \$155,370           | 2%            | 134%        |
| Debt Services                      | \$385,031           | 7%            | \$411,446           | 7%            | 7%           | \$491,075           | 6%            | 19%         |
| Other Costs                        | \$3,329             | <1%           | \$8,295             | 0%            | 149%         | \$0                 | 0%            | -100%       |
| Total Expenditures <sup>1</sup>    | 5,531,178           | 100%          | \$5,708,287         | 100%          | 3%           | \$7,649,402         | 100%          | 34%         |
| Amount per Pupil                   | \$17,757            |               | \$20,948            |               | 18%          | \$27,615            |               | 32%         |
| Current Expenditures <sup>2</sup>  | \$4,981,725         | 100%          | \$4,895,572         | 100%          | -2%          | \$6,461,852         | 100%          | 32%         |
| Amount per Pupil                   | \$15,993            |               | \$17,965            |               | 12%          | \$23,328            |               | 30%         |
| Percent of Expenditures for Instru | uction <sup>3</sup> |               |                     |               |              |                     |               |             |
| Total Expenditures                 | \$3,045,217         | 55%           | \$3,235,702         | 57%           | 2%           | \$4,782,926         | 63%           | 6%          |
| Current Expenditures               | \$3,045,217         | 61%           | \$3,235,702         | 66%           | 5%           | \$4,782,926         | 74%           | 8%          |