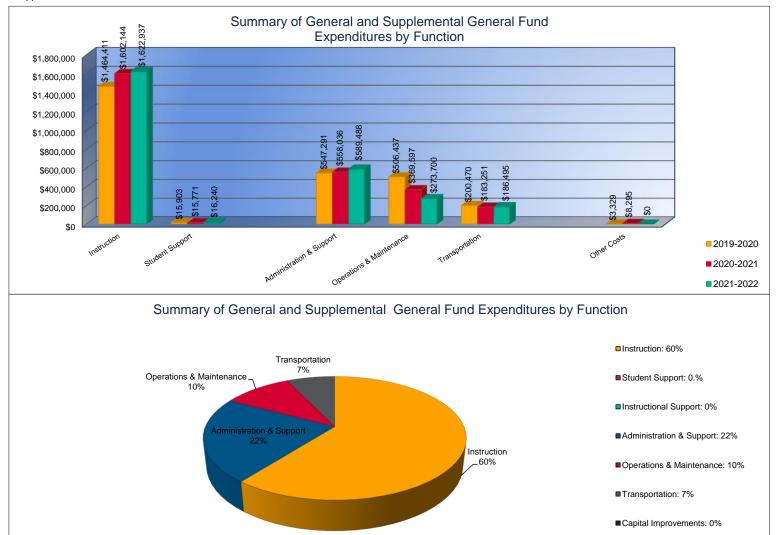

## Summary of General and Supplemental General Fund Expenditures by Function

|                          |             | %     |             | %     |        |             | %     |        |
|--------------------------|-------------|-------|-------------|-------|--------|-------------|-------|--------|
|                          | 2019-2020   | of    | 2020-2021   | of    | %      | 2021-2022   | of    | %      |
|                          | Actual      | Total | Actual      | Total | Change | Budget      | Total | Change |
| Instruction              | \$1,464,411 | 53%   | \$1,602,144 | 59%   | 9%     | \$1,622,937 | 60%   | 1%     |
| Student Support          | \$15,903    | 1%    | \$15,771    | 1%    | -1%    | \$16,240    | 1%    | 3%     |
| Instructional Support    | \$0         | 0%    | \$0         | 0%    | 0%     | \$0         | 0%    | 0%     |
| Administration & Support | \$547,291   | 20%   | \$558,036   | 20%   | 2%     | \$589,488   | 22%   | 6%     |
| Operations & Maintenance | \$506,437   | 18%   | \$369,597   | 14%   | -27%   | \$273,700   | 10%   | -26%   |
| Transportation           | \$200,470   | 7%    | \$183,251   | 7%    | -9%    | \$186,495   | 7%    | 2%     |
| Capital Improvements     | \$0         | 0%    | \$0         | 0%    | 0%     | \$0         | 0%    | 0%     |
| Other Costs              | \$3,329     | \$0   | \$8,295     | \$0   | 149%   | \$0         | \$0   | -100%  |
| Total Expenditures       | \$2,737,841 | 100%  | \$2,737,094 | 100%  | 0%     | \$2,688,860 | 100%  | -2%    |
| Amount per Pupil         | \$8,789     |       | \$10,044    |       | 14%    | \$9,707     |       | -3%    |

The Summary of General and Supplemental General Fund Expenditures by Function comes from pages 6-13 and is the sum of the "General Fund" and "Supplemental General Fund" line items.

Other Costs: 0%