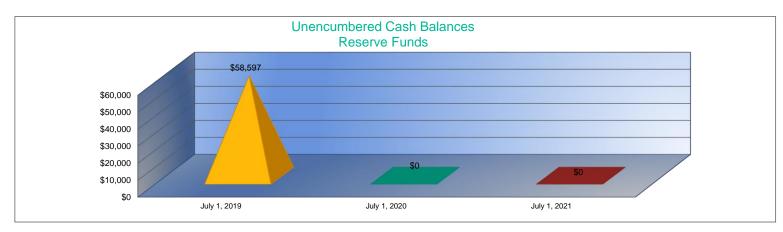

#### Summary of Total Expenditures by Function (All Funds)

|                                    | 2019-2020<br>Actual | % of<br>Total | 2020-2021<br>Actual | % of<br>Total | %<br>Change  | 2021-2022<br>Budget | % of<br>Total | %<br>Change |
|------------------------------------|---------------------|---------------|---------------------|---------------|--------------|---------------------|---------------|-------------|
| Instruction                        | \$3,111,347         | 10tal<br>56%  | \$3,324,425         | 58%           | Change<br>7% | \$4,872,926         | 10tai<br>64%  | 47%         |
| Student Support Services           | \$57,776            | 1%            | \$58,145            | 1%            | 1%           | \$61,898            | 1%            | 6%          |
| Instructional Support Services     | \$19,509            | 0%            | \$16,591            | 0%            | -15%         | \$34,192            | 0%            | 106%        |
| Administration & Support           | \$598,567           | 11%           | \$605,538           | 11%           | 1%           | \$648,905           | 8%            | 7%          |
| Operations & Maintenance           | \$543,028           | 10%           | \$530,136           | 9%            | -2%          | \$571,241           | 7%            | 8%          |
| Transportation                     | \$232,461           | 4%            | \$385,598           | 7%            | 66%          | \$435,900           | 6%            | 13%         |
| Food Services                      | \$286,380           | 5%            | \$301,589           | 5%            | 5%           | \$377,895           | 5%            | 25%         |
| Capital Improvements               | \$293,750           | 5%            | \$66,524            | 1%            | -77%         | \$155,370           | 2%            | 134%        |
| Debt Services                      | \$385,031           | 7%            | \$411,446           | 7%            | 7%           | \$491,075           | 6%            | 19%         |
| Other Costs                        | \$3,329             | <1%           | \$8,295             | 0%            | 149%         | \$0                 | 0%            | -100%       |
| Total Expenditures <sup>1</sup>    | 5,531,178           | 100%          | \$5,708,287         | 100%          | 3%           | \$7,649,402         | 100%          | 34%         |
| Amount per Pupil                   | \$17,757            |               | \$20,948            |               | 18%          | \$27,615            |               | 32%         |
| Current Expenditures <sup>2</sup>  | \$4,981,725         | 100%          | \$4,895,572         | 100%          | -2%          | \$6,461,852         | 100%          | 32%         |
| Amount per Pupil                   | \$15,993            |               | \$17,965            |               | 12%          | \$23,328            |               | 30%         |
| Percent of Expenditures for Instru | uction <sup>3</sup> |               |                     |               |              |                     |               |             |
| Total Expenditures                 | \$3,045,217         | 55%           | \$3,235,702         | 57%           | 2%           | \$4,782,926         | 63%           | 6%          |
| Current Expenditures               | \$3,045,217         | 61%           | \$3,235,702         | 66%           | 5%           | \$4,782,926         | 74%           | 8%          |