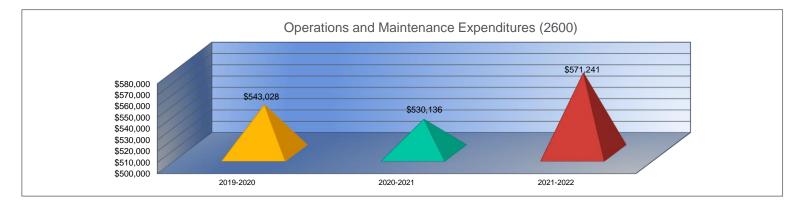

#### Summary of Total Expenditures by Function (All Funds)

|                                    | 2019-2020<br>Actual | % of<br>Total | 2020-2021<br>Actual | % of<br>Total | %<br>Change  | 2021-2022<br>Budget | % of<br>Total | %<br>Change |
|------------------------------------|---------------------|---------------|---------------------|---------------|--------------|---------------------|---------------|-------------|
| Instruction                        | \$3,111,347         | 10tal<br>56%  | \$3,324,425         | 58%           | Change<br>7% | \$4,872,926         | 10tai<br>64%  | 47%         |
| Student Support Services           | \$57,776            | 1%            | \$58,145            | 1%            | 1%           | \$61,898            | 1%            | 6%          |
| Instructional Support Services     | \$19,509            | 0%            | \$16,591            | 0%            | -15%         | \$34,192            | 0%            | 106%        |
| Administration & Support           | \$598,567           | 11%           | \$605,538           | 11%           | 1%           | \$648,905           | 8%            | 7%          |
| Operations & Maintenance           | \$543,028           | 10%           | \$530,136           | 9%            | -2%          | \$571,241           | 7%            | 8%          |
| Transportation                     | \$232,461           | 4%            | \$385,598           | 7%            | 66%          | \$435,900           | 6%            | 13%         |
| Food Services                      | \$286,380           | 5%            | \$301,589           | 5%            | 5%           | \$377,895           | 5%            | 25%         |
| Capital Improvements               | \$293,750           | 5%            | \$66,524            | 1%            | -77%         | \$155,370           | 2%            | 134%        |
| Debt Services                      | \$385,031           | 7%            | \$411,446           | 7%            | 7%           | \$491,075           | 6%            | 19%         |
| Other Costs                        | \$3,329             | <1%           | \$8,295             | 0%            | 149%         | \$0                 | 0%            | -100%       |
| Total Expenditures <sup>1</sup>    | 5,531,178           | 100%          | \$5,708,287         | 100%          | 3%           | \$7,649,402         | 100%          | 34%         |
| Amount per Pupil                   | \$17,757            |               | \$20,948            |               | 18%          | \$27,615            |               | 32%         |
| Current Expenditures <sup>2</sup>  | \$4,981,725         | 100%          | \$4,895,572         | 100%          | -2%          | \$6,461,852         | 100%          | 32%         |
| Amount per Pupil                   | \$15,993            |               | \$17,965            |               | 12%          | \$23,328            |               | 30%         |
| Percent of Expenditures for Instru | uction <sup>3</sup> |               |                     |               |              |                     |               |             |
| Total Expenditures                 | \$3,045,217         | 55%           | \$3,235,702         | 57%           | 2%           | \$4,782,926         | 63%           | 6%          |
| Current Expenditures               | \$3,045,217         | 61%           | \$3,235,702         | 66%           | 5%           | \$4,782,926         | 74%           | 8%          |