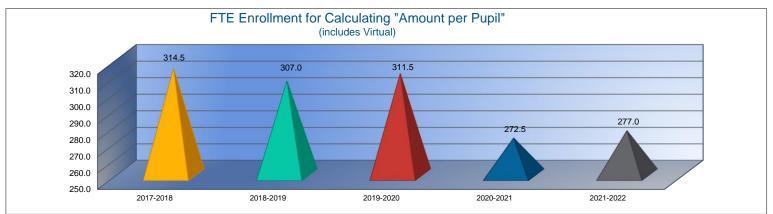

3 FTE enrollment includes 9/20 and 2/20 counts, Preschool-Aged At-Risk (4 year old) and Virtual; excludes KAMS. Beginning in 2017-2018, full-day Kindergarten is funded as 1.0 FTE.