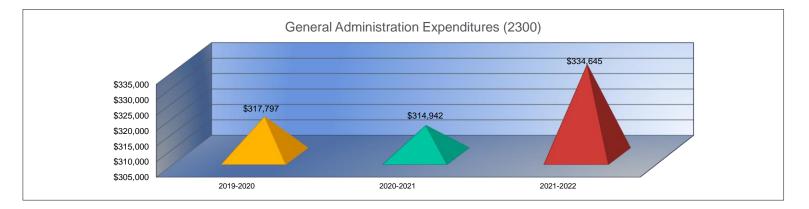

#### Summary of Total Expenditures by Function (All Funds)

|                                    | 2019-2020<br>Actual | % of<br>Total | 2020-2021<br>Actual | % of<br>Total | %<br>Change  | 2021-2022<br>Budget | % of<br>Total | %<br>Change |
|------------------------------------|---------------------|---------------|---------------------|---------------|--------------|---------------------|---------------|-------------|
| Instruction                        | \$3,111,347         | 10tal<br>56%  | \$3,324,425         | 58%           | Change<br>7% | \$4,872,926         | 10tai<br>64%  | 47%         |
| Student Support Services           | \$57,776            | 1%            | \$58,145            | 1%            | 1%           | \$61,898            | 1%            | 6%          |
| Instructional Support Services     | \$19,509            | 0%            | \$16,591            | 0%            | -15%         | \$34,192            | 0%            | 106%        |
| Administration & Support           | \$598,567           | 11%           | \$605,538           | 11%           | 1%           | \$648,905           | 8%            | 7%          |
| Operations & Maintenance           | \$543,028           | 10%           | \$530,136           | 9%            | -2%          | \$571,241           | 7%            | 8%          |
| Transportation                     | \$232,461           | 4%            | \$385,598           | 7%            | 66%          | \$435,900           | 6%            | 13%         |
| Food Services                      | \$286,380           | 5%            | \$301,589           | 5%            | 5%           | \$377,895           | 5%            | 25%         |
| Capital Improvements               | \$293,750           | 5%            | \$66,524            | 1%            | -77%         | \$155,370           | 2%            | 134%        |
| Debt Services                      | \$385,031           | 7%            | \$411,446           | 7%            | 7%           | \$491,075           | 6%            | 19%         |
| Other Costs                        | \$3,329             | <1%           | \$8,295             | 0%            | 149%         | \$0                 | 0%            | -100%       |
| Total Expenditures <sup>1</sup>    | 5,531,178           | 100%          | \$5,708,287         | 100%          | 3%           | \$7,649,402         | 100%          | 34%         |
| Amount per Pupil                   | \$17,757            |               | \$20,948            |               | 18%          | \$27,615            |               | 32%         |
| Current Expenditures <sup>2</sup>  | \$4,981,725         | 100%          | \$4,895,572         | 100%          | -2%          | \$6,461,852         | 100%          | 32%         |
| Amount per Pupil                   | \$15,993            |               | \$17,965            |               | 12%          | \$23,328            |               | 30%         |
| Percent of Expenditures for Instru | uction <sup>3</sup> |               |                     |               |              |                     |               |             |
| Total Expenditures                 | \$3,045,217         | 55%           | \$3,235,702         | 57%           | 2%           | \$4,782,926         | 63%           | 6%          |
| Current Expenditures               | \$3,045,217         | 61%           | \$3,235,702         | 66%           | 5%           | \$4,782,926         | 74%           | 8%          |