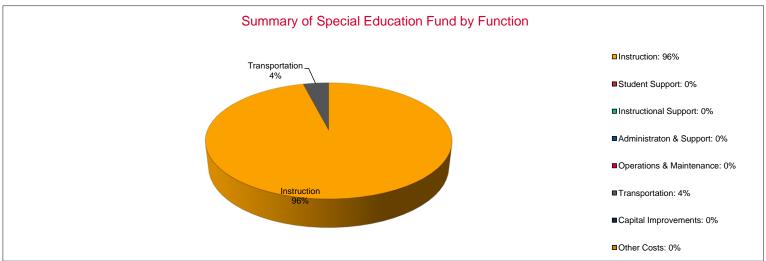

### Summary of Special Education Fund by Function

|                                 |           | %     |           | %     |        |           | %     |        |
|---------------------------------|-----------|-------|-----------|-------|--------|-----------|-------|--------|
|                                 | 2019-2020 | of    | 2020-2021 | of    | %      | 2021-2022 | of    | %      |
|                                 | Actual    | Total | Actual    | Total | Change | Budget    | Total | Change |
| Instruction                     | \$555,921 | 97%   | \$623,328 | 100%  | 12%    | \$822,622 | 96%   | 32%    |
| Student Support                 | \$0       | 0%    | \$0       | 0%    | 0%     | \$0       | 0%    | 0%     |
| Instructional Support           | \$0       | 0%    | \$0       | 0%    | 0%     | \$0       | 0%    | 0%     |
| Administraton & Support         | \$0       | 0%    | \$0       | 0%    | 0%     | \$0       | 0%    | 0%     |
| Operations & Maintenance        | \$0       | 0%    | \$0       | 0%    | 0%     | \$0       | 0%    | 0%     |
| Transportation                  | \$15,462  | 3%    | \$0       | 0%    | -100%  | \$32,000  | 4%    | 0%     |
| Capital Improvements            | \$0       | 0%    | \$0       | 0%    | 0%     | \$0       | 0%    | 0%     |
| Other Costs                     | \$0       | 0%    | \$0       | 0%    | 0%     | \$0       | 0%    | 0%     |
| Total Expenditures <sup>1</sup> | \$571,383 | 100%  | \$623,328 | 100%  | 9%     | \$854,622 | 100%  | 37%    |
| Amount per Pupil                | \$1,834   |       | \$2,287   |       | 25%    | \$3,085   |       | 35%    |

The Summary of Special Education Fund Expenditures by Function comes from pages 6-13 and only uses the "Special Education Fund" line items.

1 Total expenditures excludes the Special Ed Coop fund because it would include expenditures for all schools participating in the Coop.