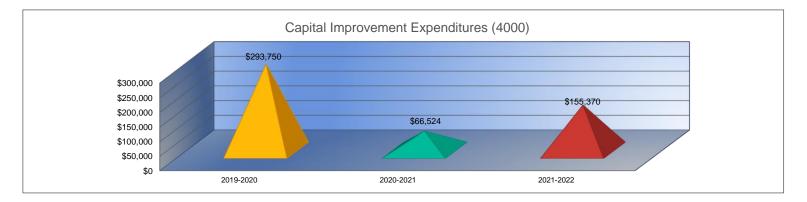

#### Summary of Total Expenditures by Function (All Funds)

|                                    | 2019-2020<br>Actual | % of<br>Total | 2020-2021<br>Actual | % of<br>Total | %<br>Change  | 2021-2022<br>Budget | % of<br>Total | %<br>Change |
|------------------------------------|---------------------|---------------|---------------------|---------------|--------------|---------------------|---------------|-------------|
| Instruction                        | \$3,111,347         | 10tal<br>56%  | \$3,324,425         | 58%           | Change<br>7% | \$4,872,926         | 10tai<br>64%  | 47%         |
| Student Support Services           | \$57,776            | 1%            | \$58,145            | 1%            | 1%           | \$61,898            | 1%            | 6%          |
| Instructional Support Services     | \$19,509            | 0%            | \$16,591            | 0%            | -15%         | \$34,192            | 0%            | 106%        |
| Administration & Support           | \$598,567           | 11%           | \$605,538           | 11%           | 1%           | \$648,905           | 8%            | 7%          |
| Operations & Maintenance           | \$543,028           | 10%           | \$530,136           | 9%            | -2%          | \$571,241           | 7%            | 8%          |
| Transportation                     | \$232,461           | 4%            | \$385,598           | 7%            | 66%          | \$435,900           | 6%            | 13%         |
| Food Services                      | \$286,380           | 5%            | \$301,589           | 5%            | 5%           | \$377,895           | 5%            | 25%         |
| Capital Improvements               | \$293,750           | 5%            | \$66,524            | 1%            | -77%         | \$155,370           | 2%            | 134%        |
| Debt Services                      | \$385,031           | 7%            | \$411,446           | 7%            | 7%           | \$491,075           | 6%            | 19%         |
| Other Costs                        | \$3,329             | <1%           | \$8,295             | 0%            | 149%         | \$0                 | 0%            | -100%       |
| Total Expenditures <sup>1</sup>    | 5,531,178           | 100%          | \$5,708,287         | 100%          | 3%           | \$7,649,402         | 100%          | 34%         |
| Amount per Pupil                   | \$17,757            |               | \$20,948            |               | 18%          | \$27,615            |               | 32%         |
| Current Expenditures <sup>2</sup>  | \$4,981,725         | 100%          | \$4,895,572         | 100%          | -2%          | \$6,461,852         | 100%          | 32%         |
| Amount per Pupil                   | \$15,993            |               | \$17,965            |               | 12%          | \$23,328            |               | 30%         |
| Percent of Expenditures for Instru | uction <sup>3</sup> |               |                     |               |              |                     |               |             |
| Total Expenditures                 | \$3,045,217         | 55%           | \$3,235,702         | 57%           | 2%           | \$4,782,926         | 63%           | 6%          |
| Current Expenditures               | \$3,045,217         | 61%           | \$3,235,702         | 66%           | 5%           | \$4,782,926         | 74%           | 8%          |

Operations & Maintenance (2600), Transportation (2700), Food Service (3100), Other Costs (2900, 3300), Capital Improvements (4000), Debt Services (5100) and Transfers (5200)