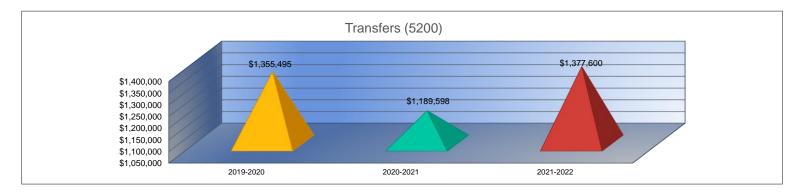

Operations & Maintenance (2600), Transportation (2700), Food Service (3100), Other Costs (2900, 3300), Capital Improvements (4000), Debt Services (5100) and Transfers (5200)