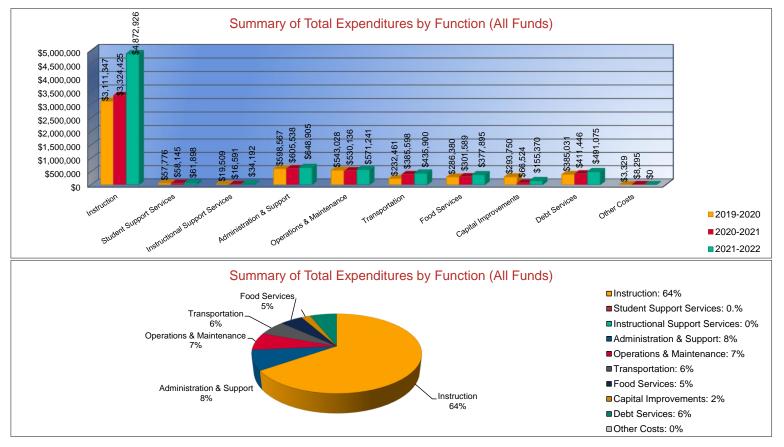

#### Summary of Total Expenditures by Function (All Funds)

|                                    | 2019-2020<br>Actual | % of<br>Total | 2020-2021<br>Actual | % of<br>Total | %<br>Change  | 2021-2022<br>Budget | % of<br>Total | %<br>Change |
|------------------------------------|---------------------|---------------|---------------------|---------------|--------------|---------------------|---------------|-------------|
| Instruction                        | \$3,111,347         | 10tal<br>56%  | \$3,324,425         | 58%           | Change<br>7% | \$4,872,926         | 10tai<br>64%  | 47%         |
| Student Support Services           | \$57,776            | 1%            | \$58,145            | 1%            | 1%           | \$61,898            | 1%            | 6%          |
| Instructional Support Services     | \$19,509            | 0%            | \$16,591            | 0%            | -15%         | \$34,192            | 0%            | 106%        |
| Administration & Support           | \$598,567           | 11%           | \$605,538           | 11%           | 1%           | \$648,905           | 8%            | 7%          |
| Operations & Maintenance           | \$543,028           | 10%           | \$530,136           | 9%            | -2%          | \$571,241           | 7%            | 8%          |
| Transportation                     | \$232,461           | 4%            | \$385,598           | 7%            | 66%          | \$435,900           | 6%            | 13%         |
| Food Services                      | \$286,380           | 5%            | \$301,589           | 5%            | 5%           | \$377,895           | 5%            | 25%         |
| Capital Improvements               | \$293,750           | 5%            | \$66,524            | 1%            | -77%         | \$155,370           | 2%            | 134%        |
| Debt Services                      | \$385,031           | 7%            | \$411,446           | 7%            | 7%           | \$491,075           | 6%            | 19%         |
| Other Costs                        | \$3,329             | <1%           | \$8,295             | 0%            | 149%         | \$0                 | 0%            | -100%       |
| Total Expenditures <sup>1</sup>    | 5,531,178           | 100%          | \$5,708,287         | 100%          | 3%           | \$7,649,402         | 100%          | 34%         |
| Amount per Pupil                   | \$17,757            |               | \$20,948            |               | 18%          | \$27,615            |               | 32%         |
| Current Expenditures <sup>2</sup>  | \$4,981,725         | 100%          | \$4,895,572         | 100%          | -2%          | \$6,461,852         | 100%          | 32%         |
| Amount per Pupil                   | \$15,993            |               | \$17,965            |               | 12%          | \$23,328            |               | 30%         |
| Percent of Expenditures for Instru | uction <sup>3</sup> |               |                     |               |              |                     |               |             |
| Total Expenditures                 | \$3,045,217         | 55%           | \$3,235,702         | 57%           | 2%           | \$4,782,926         | 63%           | 6%          |
| Current Expenditures               | \$3,045,217         | 61%           | \$3,235,702         | 66%           | 5%           | \$4,782,926         | 74%           | 8%          |

1 Funds Included: (06) General, (07) Federal Funds, (08) Supplemental General, (10) Adult Education, (11) Preschool-Aged At-Risk, (12) Adult Supplemental Education,

(13) At Risk (K-12), (14) Bilingual Education, (15) Virtual Education, (16) Capital Outlay, (18) Driver Education, (22) Extraordinary School Program, (26) Professional Development,

(28) Parent Education, (29) Summer School, (30) Special Education, (34) Career and Postsecondary Education, (35) Gifts & Grants, (42) Special Liability Expense,

(44) School Retirement, (51) KPERS Special Retirement Contribution, (53) Contingency Reserve, (55) Textbook & Student Material Revolving, (56) Activity Fund, (62) Bond & Interest #1, (63) Bond & Interest #1, (63) Bond & Interest #2, (66) No-Fund Warrant, (67) Special Assessment, and (78) Special Education Coop Fund.

2 Current Expenditures excludes Capital Outlay (Code 16) and Bond Debt expenditures (Code 62 & 63)

3 Instruction excludes Capital Outlay (Code 16) and Bond Debt expenditures (Code 62 & 63)

Eunctions Included: Instruction (1000), Student Support Services (2100), Instructional Support Services (2200), Administration & Support (2300, 2400, 2500),

Operations & Maintenance (2600), Transportation (2700), Food Service (3100), Other Costs (2900, 3300), Capital Improvements (4000), Debt Services (5100) and Transfers (5200)