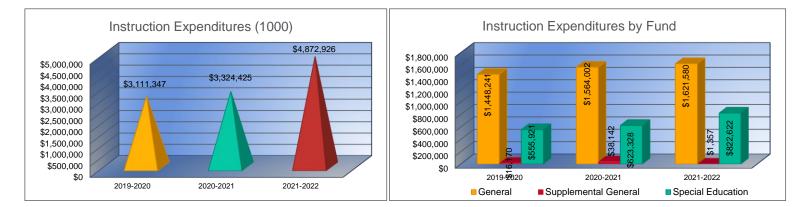

## Summary of General and Supplemental General Fund Expenditures by Function

|                          |             | %     |             | %     |        |             | %     |        |
|--------------------------|-------------|-------|-------------|-------|--------|-------------|-------|--------|
|                          | 2019-2020   | of    | 2020-2021   | of    | %      | 2021-2022   | of    | %      |
|                          | Actual      | Total | Actual      | Total | Change | Budget      | Total | Change |
| Instruction              | \$1,464,411 | 53%   | \$1,602,144 | 59%   | 9%     | \$1,622,937 | 60%   | 1%     |
| Student Support          | \$15,903    | 1%    | \$15,771    | 1%    | -1%    | \$16,240    | 1%    | 3%     |
| Instructional Support    | \$0         | 0%    | \$0         | 0%    | 0%     | \$0         | 0%    | 0%     |
| Administration & Support | \$547,291   | 20%   | \$558,036   | 20%   | 2%     | \$589,488   | 22%   | 6%     |
| Operations & Maintenance | \$506,437   | 18%   | \$369,597   | 14%   | -27%   | \$273,700   | 10%   | -26%   |
| Transportation           | \$200,470   | 7%    | \$183,251   | 7%    | -9%    | \$186,495   | 7%    | 2%     |
| Capital Improvements     | \$0         | 0%    | \$0         | 0%    | 0%     | \$0         | 0%    | 0%     |
| Other Costs              | \$3,329     | \$0   | \$8,295     | \$0   | 149%   | \$0         | \$0   | -100%  |
| Total Expenditures       | \$2,737,841 | 100%  | \$2,737,094 | 100%  | 0%     | \$2,688,860 | 100%  | -2%    |
| Amount per Pupil         | \$8,789     |       | \$10,044    |       | 14%    | \$9,707     |       | -3%    |

The Summary of General and Supplemental General Fund Expenditures by Function comes from pages 6-13 and is the sum of the "General Fund" and "Supplemental General Fund" line items.

Other Costs: 0%

| ActualGeneral\$1,448,24Federal Funds\$114,22Supplemental General\$16,17Preschool-Aged At-Risk\$60,03At Risk (K-12)\$249,84Bilingual Education\$58,35Virtual Education\$58,35Capital Outlay\$66,13Driver Education\$Extraordinary School Program\$Food Service\$Professional Development\$                                                                                                           |
|-----------------------------------------------------------------------------------------------------------------------------------------------------------------------------------------------------------------------------------------------------------------------------------------------------------------------------------------------------------------------------------------------------|
| Federal Funds\$114,22Supplemental General\$16,17Preschool-Aged At-Risk\$60,03At Risk (K-12)\$249,84Bilingual Education\$58,35Virtual Education\$Capital Outlay\$66,13Driver Education\$Beclining Enrollment\$Extraordinary School Program\$Food Service\$                                                                                                                                           |
| Supplemental General       \$16,17         Preschool-Aged At-Risk       \$60,03         At Risk (K-12)       \$249,84         Bilingual Education       \$58,35         Virtual Education       \$58,35         Virtual Education       \$66,13         Driver Education       \$         Declining Enrollment       \$         Extraordinary School Program       \$         Food Service       \$ |
| Preschool-Aged At-Risk       \$60,03         At Risk (K-12)       \$249,84         Bilingual Education       \$58,35         Virtual Education       \$         Capital Outlay       \$66,13         Driver Education       \$         Declining Enrollment       \$         Extraordinary School Program       \$         Food Service       \$                                                    |
| At Risk (K-12)       \$249,84         Bilingual Education       \$58,35         Virtual Education       \$         Capital Outlay       \$66,13         Driver Education       \$         Declining Enrollment       \$         Extraordinary School Program       \$         Food Service       \$                                                                                                 |
| Bilingual Education       \$58,35         Virtual Education       \$         Capital Outlay       \$66,13         Driver Education       \$         Declining Enrollment       \$         Extraordinary School Program       \$         Food Service       \$                                                                                                                                       |
| Virtual Education       \$         Capital Outlay       \$66,13         Driver Education       \$         Declining Enrollment       \$         Extraordinary School Program       \$         Food Service       \$                                                                                                                                                                                 |
| Capital Outlay       \$66,13         Driver Education       \$         Declining Enrollment       \$         Extraordinary School Program       \$         Food Service       \$                                                                                                                                                                                                                    |
| Driver Education     \$       Declining Enrollment     \$       Extraordinary School Program     \$       Food Service     \$                                                                                                                                                                                                                                                                       |
| Declining Enrollment     \$       Extraordinary School Program     \$       Food Service     \$                                                                                                                                                                                                                                                                                                     |
| Extraordinary School Program \$ Food Service \$                                                                                                                                                                                                                                                                                                                                                     |
| Food Service \$                                                                                                                                                                                                                                                                                                                                                                                     |
| · · · · · · · · · · · · · · · · · · ·                                                                                                                                                                                                                                                                                                                                                               |
|                                                                                                                                                                                                                                                                                                                                                                                                     |
|                                                                                                                                                                                                                                                                                                                                                                                                     |
| Parent Education Program \$                                                                                                                                                                                                                                                                                                                                                                         |
| Summer School \$                                                                                                                                                                                                                                                                                                                                                                                    |
| Special Education \$555,92                                                                                                                                                                                                                                                                                                                                                                          |
| Cost of Living \$                                                                                                                                                                                                                                                                                                                                                                                   |
| Career and Postsecondary Ed. \$159,06                                                                                                                                                                                                                                                                                                                                                               |
| Gifts & Grants1 \$39,21                                                                                                                                                                                                                                                                                                                                                                             |
| Special Liability \$                                                                                                                                                                                                                                                                                                                                                                                |
| School Retirement \$                                                                                                                                                                                                                                                                                                                                                                                |
| Extraordinary Growth Facilities \$                                                                                                                                                                                                                                                                                                                                                                  |
| Special Reserve \$                                                                                                                                                                                                                                                                                                                                                                                  |
| KPERS Spec. Ret. Contribution \$226,22                                                                                                                                                                                                                                                                                                                                                              |
| Contingency Reserve \$                                                                                                                                                                                                                                                                                                                                                                              |
| Text Book & Student Material \$39,44                                                                                                                                                                                                                                                                                                                                                                |
| Activity Fund \$78,47                                                                                                                                                                                                                                                                                                                                                                               |
| Bond and Interest #1 \$                                                                                                                                                                                                                                                                                                                                                                             |
| Bond and Interest #2 \$                                                                                                                                                                                                                                                                                                                                                                             |
| No-Fund Warrant \$                                                                                                                                                                                                                                                                                                                                                                                  |
| Special Assessment \$                                                                                                                                                                                                                                                                                                                                                                               |
| Temporary Note \$                                                                                                                                                                                                                                                                                                                                                                                   |
| SUBTOTAL \$3,111,34                                                                                                                                                                                                                                                                                                                                                                                 |
| Enrollment (FTE)3 311.                                                                                                                                                                                                                                                                                                                                                                              |
| Amount per Pupil2 \$9,98                                                                                                                                                                                                                                                                                                                                                                            |
| Adult Education \$                                                                                                                                                                                                                                                                                                                                                                                  |
| Adult Supplemental Education \$                                                                                                                                                                                                                                                                                                                                                                     |
| Special Education Coop \$                                                                                                                                                                                                                                                                                                                                                                           |
| TOTAL \$3,111,34                                                                                                                                                                                                                                                                                                                                                                                    |

| Actual         Change           \$1,564,002         8%           \$176,263         54%           \$38,142         136%           \$78,751         31%           \$223,981         -10%           \$56,764         -3%           \$0         0%           \$88,723         34%           \$1,852         0%           \$0         0%           \$0         0%           \$0         0%           \$0         0%           \$0         0%           \$0         0%           \$0         0%           \$0         0%           \$0         0%           \$0         0%           \$0         0%           \$0         0%           \$0         0%           \$0         0%           \$0         0%           \$0         0%           \$0         0%           \$0         0%           \$0         0%           \$0         0%           \$0         0%           \$0         0%           \$0         0%           \$0                               | 2020-2021   | %      |
|-------------------------------------------------------------------------------------------------------------------------------------------------------------------------------------------------------------------------------------------------------------------------------------------------------------------------------------------------------------------------------------------------------------------------------------------------------------------------------------------------------------------------------------------------------------------------------------------------------------------------------------------------------------------------------------------------------------------------------------------------------------------------------------------------------------------------------------------------------------------------------------------------------------------------------------------------------|-------------|--------|
| \$176,263         54%           \$38,142         136%           \$78,751         31%           \$223,981         -10%           \$56,764         -3%           \$0         0%           \$88,723         34%           \$1,852         0%           \$0         0%           \$0         0%           \$0         0%           \$0         0%           \$0         0%           \$0         0%           \$0         0%           \$0         0%           \$0         0%           \$0         0%           \$0         0%           \$0         0%           \$0         0%           \$136,196         -14%           \$136,196         -14%           \$136,196         -14%           \$0         0%           \$0         0%           \$0         0%           \$0         0%           \$0         0%           \$0         0%           \$0         0%           \$0         0%           \$0         0%           \$0                      | Actual      | Change |
| \$38,142         136%           \$78,751         31%           \$223,981         -10%           \$56,764         -3%           \$0         0%           \$88,723         34%           \$1,852         0%           \$0         0%           \$0         0%           \$0         0%           \$0         0%           \$0         0%           \$0         0%           \$0         0%           \$0         0%           \$0         0%           \$0         0%           \$0         0%           \$136,196         -14%           \$136,196         -14%           \$136,196         -14%           \$25,818         -34%           \$0         0%           \$0         0%           \$0         0%           \$0         0%           \$0         0%           \$0         0%           \$0         0%           \$0         0%           \$0         0%           \$0         0%           \$0         0%           \$0                      | \$1,564,002 | 8%     |
| \$78,751         31%           \$223,981         -10%           \$56,764         -3%           \$0         0%           \$88,723         34%           \$1,852         0%           \$0         0%           \$0         0%           \$0         0%           \$0         0%           \$0         0%           \$0         0%           \$0         0%           \$0         0%           \$0         0%           \$0         0%           \$0         0%           \$136,196         -14%           \$25,818         -34%           \$0         0%           \$0         0%           \$0         0%           \$0         0%           \$0         0%           \$0         0%           \$0         0%           \$0         0%           \$0         0%           \$0         0%           \$0         0%           \$0         0%           \$0         0%           \$0         0%           \$0         0%                                  | \$176,263   | 54%    |
| \$223,981         -10%           \$56,764         -3%           \$0         0%           \$88,723         34%           \$1,852         0%           \$0         0%           \$0         0%           \$0         0%           \$0         0%           \$0         0%           \$0         0%           \$0         0%           \$0         0%           \$0         0%           \$0         0%           \$0         0%           \$136,196         -14%           \$25,818         -34%           \$0         0%           \$0         0%           \$0         0%           \$0         0%           \$0         0%           \$0         0%           \$0         0%           \$0         0%           \$0         0%           \$0         0%           \$0         0%           \$0         0%           \$0         0%           \$0         0%           \$0         0%           \$0         0%                                        | \$38,142    | 136%   |
| \$56,764         -3%           \$0         0%           \$88,723         34%           \$1,852         0%           \$0         0%           \$0         0%           \$0         0%           \$0         0%           \$0         0%           \$0         0%           \$0         0%           \$0         0%           \$0         0%           \$0         0%           \$0         0%           \$136,196         -14%           \$25,818         -34%           \$0         0%           \$0         0%           \$0         0%           \$0         0%           \$0         0%           \$0         0%           \$0         0%           \$0         0%           \$0         0%           \$0         0%           \$0         0%           \$0         0%           \$0         0%           \$0         0%           \$0         0%           \$0         0%           \$0         0% <tr< td=""><td>\$78,751</td><td>31%</td></tr<> | \$78,751    | 31%    |
| \$0         0%           \$88,723         34%           \$1,852         0%           \$0         0%           \$0         0%           \$0         0%           \$0         0%           \$0         0%           \$0         0%           \$0         0%           \$0         0%           \$0         0%           \$0         0%           \$0         0%           \$136,196         -14%           \$25,818         -34%           \$0         0%           \$136,196         -14%           \$25,818         -34%           \$0         0%           \$0         0%           \$0         0%           \$0         0%           \$0         0%           \$0         0%           \$0         0%           \$0         0%           \$0         0%           \$0         0%           \$0         0%           \$0         0%           \$0         0%           \$0         0%           \$0         0% <td>\$223,981</td> <td>-10%</td>      | \$223,981   | -10%   |
| \$88,723         34%           \$1,852         0%           \$0         0%           \$0         0%           \$0         0%           \$0         0%           \$0         0%           \$0         0%           \$0         0%           \$0         0%           \$0         0%           \$0         0%           \$0         0%           \$136,196         -14%           \$25,818         -34%           \$0         0%           \$0         0%           \$0         0%           \$0         0%           \$0         0%           \$0         0%           \$0         0%           \$0         0%           \$0         0%           \$0         0%           \$0         0%           \$0         0%           \$0         0%           \$0         0%           \$0         0%           \$0         0%           \$0         0%           \$0         0%           \$0         0%                                                      | \$56,764    | -3%    |
| \$1,852         0%           \$0         0%           \$0         0%           \$0         0%           \$0         0%           \$0         0%           \$0         0%           \$0         0%           \$0         0%           \$0         0%           \$0         0%           \$0         0%           \$136,196         -14%           \$25,818         -34%           \$0         0%           \$0         0%           \$0         0%           \$0         0%           \$0         0%           \$0         0%           \$0         0%           \$0         0%           \$0         0%           \$0         0%           \$0         0%           \$0         0%           \$0         0%           \$0         0%           \$0         0%           \$0         0%           \$0         0%           \$0         0%           \$0         0%           \$0         0% <t< td=""><td>\$0</td><td>0%</td></t<>                     | \$0         | 0%     |
| \$0         0%           \$0         0%           \$0         0%           \$0         0%           \$0         0%           \$0         0%           \$0         0%           \$0         0%           \$0         0%           \$0         0%           \$10         0%           \$136,196         -14%           \$25,818         -34%           \$0         0%           \$0         0%           \$0         0%           \$0         0%           \$0         0%           \$0         0%           \$0         0%           \$0         0%           \$0         0%           \$0         0%           \$0         0%           \$0         0%           \$0         0%           \$0         0%           \$0         0%           \$0         0%           \$0         0%           \$0         0%           \$0         0%           \$0         0%           \$0         0%           \$                                                  | \$88,723    | 34%    |
| \$0         0%           \$0         0%           \$0         0%           \$0         0%           \$0         0%           \$0         0%           \$0         0%           \$0         0%           \$0         0%           \$136,196         -14%           \$25,818         -34%           \$0         0%           \$0         0%           \$0         0%           \$0         0%           \$0         0%           \$0         0%           \$0         0%           \$0         0%           \$0         0%           \$0         0%           \$0         0%           \$0         0%           \$0         0%           \$0         0%           \$0         0%           \$0         0%           \$0         0%           \$0         0%           \$0         0%           \$0         0%           \$0         0%           \$0         0%           \$0         0%           \$0                                                  | \$1,852     | 0%     |
| \$0         0%           \$0         0%           \$0         0%           \$0         0%           \$0         0%           \$0         0%           \$0         0%           \$136,196         -14%           \$25,818         -34%           \$0         0%           \$0         0%           \$0         0%           \$0         0%           \$0         0%           \$0         0%           \$0         0%           \$0         0%           \$0         0%           \$0         0%           \$0         0%           \$0         0%           \$0         0%           \$0         0%           \$0         0%           \$0         0%           \$0         0%           \$0         0%           \$0         0%           \$0         0%           \$0         0%           \$0         0%           \$0         0%           \$0         0%           \$0         0%           \$0                                                  | \$0         | 0%     |
| \$0         0%           \$0         0%           \$0         0%           \$0         0%           \$623,328         12%           \$0         0%           \$136,196         -14%           \$25,818         -34%           \$0         0%           \$0         0%           \$0         0%           \$0         0%           \$0         0%           \$0         0%           \$0         0%           \$0         0%           \$0         0%           \$0         0%           \$0         0%           \$0         0%           \$0         0%           \$0         0%           \$0         0%           \$0         0%           \$0         0%           \$0         0%           \$0         0%           \$0         0%           \$0         0%           \$0         0%           \$0         0%           \$0         0%           \$0         0%           \$0         0%                                                         | \$0         | 0%     |
| \$0         0%           \$0         0%           \$623,328         12%           \$0         0%           \$136,196         -14%           \$25,818         -34%           \$0         0%           \$0         0%           \$0         0%           \$0         0%           \$0         0%           \$0         0%           \$0         0%           \$0         0%           \$0         0%           \$0         0%           \$0         0%           \$0         0%           \$0         0%           \$0         0%           \$0         0%           \$0         0%           \$0         0%           \$0         0%           \$0         0%           \$0         0%           \$0         0%           \$0         0%           \$0         0%           \$0         0%           \$0         0%           \$0         0%           \$0         0%           \$0         0%                                                         | \$0         | 0%     |
| \$0         0%           \$623,328         12%           \$0         0%           \$136,196         -14%           \$25,818         -34%           \$0         0%           \$0         0%           \$0         0%           \$0         0%           \$0         0%           \$0         0%           \$0         0%           \$0         0%           \$0         0%           \$211,641         -6%           \$0         0%           \$63,964         62%           \$35,000         -55%           \$0         0%           \$0         0%           \$0         0%           \$0         0%           \$0         0%           \$0         0%           \$0         0%           \$0         0%           \$0         0%           \$0         0%           \$0         0%           \$0         0%           \$0         0%           \$0         0%           \$0         0%           \$0         0% </td <td>\$0</td> <td>0%</td>       | \$0         | 0%     |
| \$623,328         12%           \$0         0%           \$136,196         -14%           \$25,818         -34%           \$0         0%           \$0         0%           \$0         0%           \$0         0%           \$0         0%           \$0         0%           \$0         0%           \$0         0%           \$0         0%           \$211,641         -6%           \$0         0%           \$63,964         62%           \$35,000         -55%           \$0         0%           \$0         0%           \$0         0%           \$0         0%           \$0         0%           \$0         0%           \$0         0%           \$0         0%           \$0         0%           \$0         0%           \$0         0%           \$0         0%           \$0         0%           \$0         0%           \$0         0%           \$0         0%           \$0         0% </td <td>\$0</td> <td>0%</td>       | \$0         | 0%     |
| \$0         0%           \$136,196         -14%           \$25,818         -34%           \$0         0%           \$0         0%           \$0         0%           \$0         0%           \$0         0%           \$0         0%           \$0         0%           \$0         0%           \$1,00         0%           \$0         0%           \$211,641         -6%           \$0         0%           \$63,964         62%           \$35,000         -55%           \$0         0%           \$0         0%           \$0         0%           \$0         0%           \$0         0%           \$0         0%           \$0         0%           \$0         0%           \$0         0%           \$0         0%           \$0         0%           \$0         0%           \$0         0%           \$0         0%           \$0         0%           \$0         0%           \$0         0%                                         | \$0         | 0%     |
| \$136,196         -14%           \$25,818         -34%           \$0         0%           \$0         0%           \$0         0%           \$0         0%           \$0         0%           \$0         0%           \$0         0%           \$0         0%           \$1,641         -6%           \$0         0%           \$63,964         62%           \$35,000         -55%           \$0         0%           \$0         0%           \$0         0%           \$0         0%           \$0         0%           \$0         0%           \$0         0%           \$0         0%           \$0         0%           \$0         0%           \$0         0%           \$0         0%           \$0         0%           \$0         0%           \$0         0%           \$0         0%           \$0         0%           \$0         0%           \$0         0%           \$0         0%      <                                       | \$623,328   | 12%    |
| \$25,818        34%           \$0         0%           \$0         0%           \$0         0%           \$0         0%           \$0         0%           \$0         0%           \$0         0%           \$0         0%           \$211,641         -6%           \$0         0%           \$63,964         62%           \$35,000         -55%           \$0         0%           \$0         0%           \$0         0%           \$0         0%           \$0         0%           \$0         0%           \$0         0%           \$0         0%           \$0         0%           \$0         0%           \$0         0%           \$0         0%           \$13,324,425         7%           272.5         -13%                                                                                                                                                                                                                        | \$0         |        |
| \$0         0%           \$0         0%           \$0         0%           \$0         0%           \$0         0%           \$0         0%           \$211,641         -6%           \$0         0%           \$63,964         62%           \$35,000         -55%           \$0         0%           \$0         0%           \$0         0%           \$0         0%           \$0         0%           \$0         0%           \$0         0%           \$0         0%           \$0         0%           \$0         0%           \$0         0%           \$0         0%           \$0         0%           \$0         0%           \$0         0%           \$0         0%           \$0         0%           \$0         0%           \$0         0%           \$0         0%           \$0         0%           \$0         0%           \$0         1%           \$0         1%           <                                               |             |        |
| \$0         0%           \$0         0%           \$0         0%           \$10         0%           \$211,641         -6%           \$0         0%           \$63,964         62%           \$35,000         -55%           \$0         0%           \$0         0%           \$0         0%           \$0         0%           \$0         0%           \$0         0%           \$0         0%           \$0         0%           \$0         0%           \$0         0%           \$0         0%           \$0         0%           \$0         0%           \$0         0%           \$0         0%           \$0         0%           \$0         0%           \$0         0%           \$0         0%           \$0         0%           \$0         0%           \$0         0%           \$0         13%                                                                                                                                    | \$25,818    | -34%   |
| \$0         0%           \$0         0%           \$11,641         -6%           \$0         0%           \$63,964         62%           \$35,000         -55%           \$0         0%           \$0         0%           \$0         0%           \$0         0%           \$0         0%           \$0         0%           \$0         0%           \$0         0%           \$0         0%           \$0         0%           \$0         0%           \$0         0%           \$0         0%           \$0         0%           \$0         0%           \$0         0%           \$0         0%           \$0         0%           \$0         0%           \$0         0%           \$0         0%           \$0         0%           \$0         0%           \$0         0%           \$0         13%                                                                                                                                      | \$0         | 0%     |
| \$0         0%           \$211,641         -6%           \$0         0%           \$63,964         62%           \$35,000         -55%           \$0         0%           \$0         0%           \$0         0%           \$0         0%           \$0         0%           \$0         0%           \$0         0%           \$0         0%           \$0         0%           \$0         0%           \$0         0%           \$0         0%           \$1,324,425         7%           272.5         -13%                                                                                                                                                                                                                                                                                                                                                                                                                                      | \$0         | 0%     |
| \$211,641         -6%           \$0         0%           \$63,964         62%           \$35,000         -55%           \$0         0%           \$0         0%           \$0         0%           \$0         0%           \$0         0%           \$0         0%           \$0         0%           \$0         0%           \$0         0%           \$0         0%           \$0         0%           \$0         0%           \$0         0%           \$0         0%           \$1,3,324,425         7%           272.5         -13%                                                                                                                                                                                                                                                                                                                                                                                                           | \$0         |        |
| \$0         0%           \$63,964         62%           \$35,000         -55%           \$0         0%           \$0         0%           \$0         0%           \$0         0%           \$0         0%           \$0         0%           \$0         0%           \$0         0%           \$0         0%           \$0         0%           \$0         0%           \$0         0%           \$0         0%           \$0         0%           \$1,3,324,425         7%           272.5         -13%                                                                                                                                                                                                                                                                                                                                                                                                                                           | \$0         | 0%     |
| \$63,964         62%           \$35,000         -55%           \$0         0%           \$0         0%           \$0         0%           \$0         0%           \$0         0%           \$0         0%           \$0         0%           \$0         0%           \$0         0%           \$0         0%           \$0         0%           \$0         0%           \$0         0%           \$0         0%           \$1,3,324,425         7%           272.5         -13%                                                                                                                                                                                                                                                                                                                                                                                                                                                                    | \$211,641   | -6%    |
| \$35,000         -55%           \$0         0%           \$0         0%           \$0         0%           \$0         0%           \$0         0%           \$0         0%           \$0         0%           \$0         0%           \$0         0%           \$0         0%           \$1,324,425         7%           272.5         -13%                                                                                                                                                                                                                                                                                                                                                                                                                                                                                                                                                                                                         | \$0         | 0%     |
| \$0         0%           \$0         0%           \$0         0%           \$0         0%           \$0         0%           \$0         0%           \$0         0%           \$0         0%           \$0         0%           \$0         0%           \$1,324,425         7%           272.5         -13%                                                                                                                                                                                                                                                                                                                                                                                                                                                                                                                                                                                                                                         | \$63,964    |        |
| \$0         0%           \$0         0%           \$0         0%           \$0         0%           \$0         0%           \$0         0%           \$0         0%           \$1,324,425         7%           272.5         -13%                                                                                                                                                                                                                                                                                                                                                                                                                                                                                                                                                                                                                                                                                                                    | \$35,000    | -55%   |
| \$0         0%           \$0         0%           \$0         0%           \$0         0%           \$3,324,425         7%           272.5         -13%                                                                                                                                                                                                                                                                                                                                                                                                                                                                                                                                                                                                                                                                                                                                                                                               |             |        |
| \$0 0%<br>\$0 0%<br>\$3,324,425 7%<br>272.5 -13%                                                                                                                                                                                                                                                                                                                                                                                                                                                                                                                                                                                                                                                                                                                                                                                                                                                                                                      |             |        |
| \$0 0%<br>\$3,324,425 7%<br>272.5 -13%                                                                                                                                                                                                                                                                                                                                                                                                                                                                                                                                                                                                                                                                                                                                                                                                                                                                                                                | \$0         |        |
| \$3,324,425 7%<br>272.5 -13%                                                                                                                                                                                                                                                                                                                                                                                                                                                                                                                                                                                                                                                                                                                                                                                                                                                                                                                          |             |        |
| 272.5 -13%                                                                                                                                                                                                                                                                                                                                                                                                                                                                                                                                                                                                                                                                                                                                                                                                                                                                                                                                            | \$0         | 0%     |
| 272.5 -13%                                                                                                                                                                                                                                                                                                                                                                                                                                                                                                                                                                                                                                                                                                                                                                                                                                                                                                                                            | \$3,324,425 | 7%     |
| \$12,200 22%                                                                                                                                                                                                                                                                                                                                                                                                                                                                                                                                                                                                                                                                                                                                                                                                                                                                                                                                          | 272.5       | -13%   |
| φ12,200 2276                                                                                                                                                                                                                                                                                                                                                                                                                                                                                                                                                                                                                                                                                                                                                                                                                                                                                                                                          | \$12,200    | 22%    |
| \$0 0%                                                                                                                                                                                                                                                                                                                                                                                                                                                                                                                                                                                                                                                                                                                                                                                                                                                                                                                                                | \$0         | 0%     |
| \$0 0%                                                                                                                                                                                                                                                                                                                                                                                                                                                                                                                                                                                                                                                                                                                                                                                                                                                                                                                                                | \$0         | 0%     |
| \$0 0%                                                                                                                                                                                                                                                                                                                                                                                                                                                                                                                                                                                                                                                                                                                                                                                                                                                                                                                                                | \$0         |        |
| \$3,324,425 7%                                                                                                                                                                                                                                                                                                                                                                                                                                                                                                                                                                                                                                                                                                                                                                                                                                                                                                                                        | \$3,324.425 | _7%    |

| 2021-2022   | %                       |
|-------------|-------------------------|
| Budget      | <sup>76</sup><br>Change |
| \$1,621,580 | 4%                      |
| \$791,333   | 349%                    |
| \$1,357     | -96%                    |
| \$98,000    | 24%                     |
| \$391,987   | 75%                     |
| \$82,000    | 44%                     |
| \$0         | 0%                      |
| \$90,000    | 1%                      |
| \$16,546    | 793%                    |
| \$0         | 0%                      |
| \$0         | 0%                      |
| \$0         | 0%                      |
| \$0         | 0%                      |
| \$0         | 0%                      |
| \$0         | 0%                      |
| \$822,622   | 32%                     |
| \$0         | 0%                      |
| \$197,934   | 45%                     |
| \$488,494   | 1792%                   |
| \$0         | 0%                      |
| \$0         | 0%                      |
| \$0         | 0%                      |
|             |                         |
| \$271,073   | 28%                     |
|             |                         |
|             |                         |
|             |                         |
| \$0         | 0%                      |
| \$0         | 0%                      |
| \$0         | 0%                      |
| \$0         | 0%                      |
| \$0         | 0%                      |
| \$4,872,926 | 47%                     |
| 277.0       | 2%                      |
| \$17,592    | 44%                     |
| \$0         | 0%                      |
| \$0         | 0%                      |
| \$0         | 0%                      |
| \$4,872,926 | 47%                     |
|             |                         |