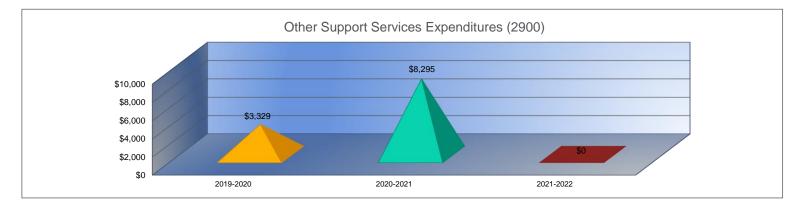

#### Summary of Total Expenditures by Function (All Funds)

|                                    | 2019-2020<br>Actual | % of<br>Total | 2020-2021<br>Actual | % of<br>Total | %<br>Change  | 2021-2022<br>Budget | % of<br>Total | %<br>Change |
|------------------------------------|---------------------|---------------|---------------------|---------------|--------------|---------------------|---------------|-------------|
| Instruction                        | \$3,111,347         | 10tal<br>56%  | \$3,324,425         | 58%           | Change<br>7% | \$4,872,926         | 10tai<br>64%  | 47%         |
| Student Support Services           | \$57,776            | 1%            | \$58,145            | 1%            | 1%           | \$61,898            | 1%            | 6%          |
| Instructional Support Services     | \$19,509            | 0%            | \$16,591            | 0%            | -15%         | \$34,192            | 0%            | 106%        |
| Administration & Support           | \$598,567           | 11%           | \$605,538           | 11%           | 1%           | \$648,905           | 8%            | 7%          |
| Operations & Maintenance           | \$543,028           | 10%           | \$530,136           | 9%            | -2%          | \$571,241           | 7%            | 8%          |
| Transportation                     | \$232,461           | 4%            | \$385,598           | 7%            | 66%          | \$435,900           | 6%            | 13%         |
| Food Services                      | \$286,380           | 5%            | \$301,589           | 5%            | 5%           | \$377,895           | 5%            | 25%         |
| Capital Improvements               | \$293,750           | 5%            | \$66,524            | 1%            | -77%         | \$155,370           | 2%            | 134%        |
| Debt Services                      | \$385,031           | 7%            | \$411,446           | 7%            | 7%           | \$491,075           | 6%            | 19%         |
| Other Costs                        | \$3,329             | <1%           | \$8,295             | 0%            | 149%         | \$0                 | 0%            | -100%       |
| Total Expenditures <sup>1</sup>    | 5,531,178           | 100%          | \$5,708,287         | 100%          | 3%           | \$7,649,402         | 100%          | 34%         |
| Amount per Pupil                   | \$17,757            |               | \$20,948            |               | 18%          | \$27,615            |               | 32%         |
| Current Expenditures <sup>2</sup>  | \$4,981,725         | 100%          | \$4,895,572         | 100%          | -2%          | \$6,461,852         | 100%          | 32%         |
| Amount per Pupil                   | \$15,993            |               | \$17,965            |               | 12%          | \$23,328            |               | 30%         |
| Percent of Expenditures for Instru | uction <sup>3</sup> |               |                     |               |              |                     |               |             |
| Total Expenditures                 | \$3,045,217         | 55%           | \$3,235,702         | 57%           | 2%           | \$4,782,926         | 63%           | 6%          |
| Current Expenditures               | \$3,045,217         | 61%           | \$3,235,702         | 66%           | 5%           | \$4,782,926         | 74%           | 8%          |