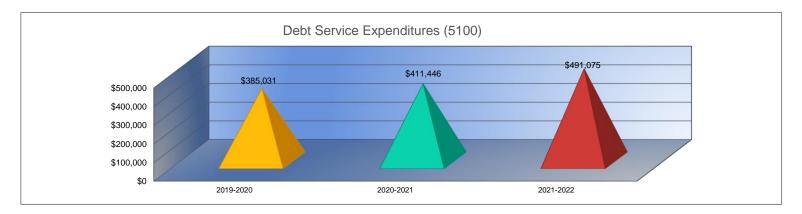

#### Summary of Total Expenditures by Function (All Funds)

|                                    | 2019-2020<br>Actual | % of<br>Total | 2020-2021<br>Actual | % of<br>Total | %<br>Change  | 2021-2022<br>Budget | % of<br>Total | %<br>Change |
|------------------------------------|---------------------|---------------|---------------------|---------------|--------------|---------------------|---------------|-------------|
| Instruction                        | \$3,111,347         | 10tal<br>56%  | \$3,324,425         | 58%           | Change<br>7% | \$4,872,926         | 10tai<br>64%  | 47%         |
| Student Support Services           | \$57,776            | 1%            | \$58,145            | 1%            | 1%           | \$61,898            | 1%            | 6%          |
| Instructional Support Services     | \$19,509            | 0%            | \$16,591            | 0%            | -15%         | \$34,192            | 0%            | 106%        |
| Administration & Support           | \$598,567           | 11%           | \$605,538           | 11%           | 1%           | \$648,905           | 8%            | 7%          |
| Operations & Maintenance           | \$543,028           | 10%           | \$530,136           | 9%            | -2%          | \$571,241           | 7%            | 8%          |
| Transportation                     | \$232,461           | 4%            | \$385,598           | 7%            | 66%          | \$435,900           | 6%            | 13%         |
| Food Services                      | \$286,380           | 5%            | \$301,589           | 5%            | 5%           | \$377,895           | 5%            | 25%         |
| Capital Improvements               | \$293,750           | 5%            | \$66,524            | 1%            | -77%         | \$155,370           | 2%            | 134%        |
| Debt Services                      | \$385,031           | 7%            | \$411,446           | 7%            | 7%           | \$491,075           | 6%            | 19%         |
| Other Costs                        | \$3,329             | <1%           | \$8,295             | 0%            | 149%         | \$0                 | 0%            | -100%       |
| Total Expenditures <sup>1</sup>    | 5,531,178           | 100%          | \$5,708,287         | 100%          | 3%           | \$7,649,402         | 100%          | 34%         |
| Amount per Pupil                   | \$17,757            |               | \$20,948            |               | 18%          | \$27,615            |               | 32%         |
| Current Expenditures <sup>2</sup>  | \$4,981,725         | 100%          | \$4,895,572         | 100%          | -2%          | \$6,461,852         | 100%          | 32%         |
| Amount per Pupil                   | \$15,993            |               | \$17,965            |               | 12%          | \$23,328            |               | 30%         |
| Percent of Expenditures for Instru | uction <sup>3</sup> |               |                     |               |              |                     |               |             |
| Total Expenditures                 | \$3,045,217         | 55%           | \$3,235,702         | 57%           | 2%           | \$4,782,926         | 63%           | 6%          |
| Current Expenditures               | \$3,045,217         | 61%           | \$3,235,702         | 66%           | 5%           | \$4,782,926         | 74%           | 8%          |

Operations & Maintenance (2600), Transportation (2700), Food Service (3100), Other Costs (2900, 3300), Capital Improvements (4000), Debt Services (5100) and Transfers (5200)