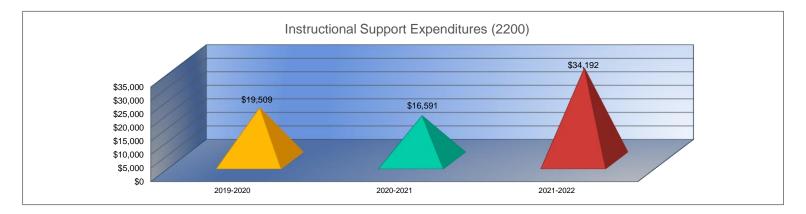

#### Summary of Total Expenditures by Function (All Funds)

|                                    | 2019-2020<br>Actual | % of<br>Total | 2020-2021<br>Actual | % of<br>Total | %<br>Change  | 2021-2022<br>Budget | % of<br>Total | %<br>Change |
|------------------------------------|---------------------|---------------|---------------------|---------------|--------------|---------------------|---------------|-------------|
| Instruction                        | \$3,111,347         | 10tal<br>56%  | \$3,324,425         | 58%           | Change<br>7% | \$4,872,926         | 10tai<br>64%  | 47%         |
| Student Support Services           | \$57,776            | 1%            | \$58,145            | 1%            | 1%           | \$61,898            | 1%            | 6%          |
| Instructional Support Services     | \$19,509            | 0%            | \$16,591            | 0%            | -15%         | \$34,192            | 0%            | 106%        |
| Administration & Support           | \$598,567           | 11%           | \$605,538           | 11%           | 1%           | \$648,905           | 8%            | 7%          |
| Operations & Maintenance           | \$543,028           | 10%           | \$530,136           | 9%            | -2%          | \$571,241           | 7%            | 8%          |
| Transportation                     | \$232,461           | 4%            | \$385,598           | 7%            | 66%          | \$435,900           | 6%            | 13%         |
| Food Services                      | \$286,380           | 5%            | \$301,589           | 5%            | 5%           | \$377,895           | 5%            | 25%         |
| Capital Improvements               | \$293,750           | 5%            | \$66,524            | 1%            | -77%         | \$155,370           | 2%            | 134%        |
| Debt Services                      | \$385,031           | 7%            | \$411,446           | 7%            | 7%           | \$491,075           | 6%            | 19%         |
| Other Costs                        | \$3,329             | <1%           | \$8,295             | 0%            | 149%         | \$0                 | 0%            | -100%       |
| Total Expenditures <sup>1</sup>    | 5,531,178           | 100%          | \$5,708,287         | 100%          | 3%           | \$7,649,402         | 100%          | 34%         |
| Amount per Pupil                   | \$17,757            |               | \$20,948            |               | 18%          | \$27,615            |               | 32%         |
| Current Expenditures <sup>2</sup>  | \$4,981,725         | 100%          | \$4,895,572         | 100%          | -2%          | \$6,461,852         | 100%          | 32%         |
| Amount per Pupil                   | \$15,993            |               | \$17,965            |               | 12%          | \$23,328            |               | 30%         |
| Percent of Expenditures for Instru | uction <sup>3</sup> |               |                     |               |              |                     |               |             |
| Total Expenditures                 | \$3,045,217         | 55%           | \$3,235,702         | 57%           | 2%           | \$4,782,926         | 63%           | 6%          |
| Current Expenditures               | \$3,045,217         | 61%           | \$3,235,702         | 66%           | 5%           | \$4,782,926         | 74%           | 8%          |