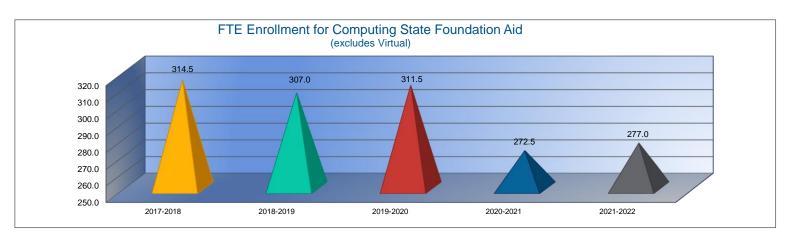

3 FTE enrollment includes 9/20 and 2/20 counts, Preschool-Aged At-Risk (4 year old) and Virtual; excludes KAMS. Beginning in 2017-2018, full-day Kindergarten is funded as 1.0 FTE.