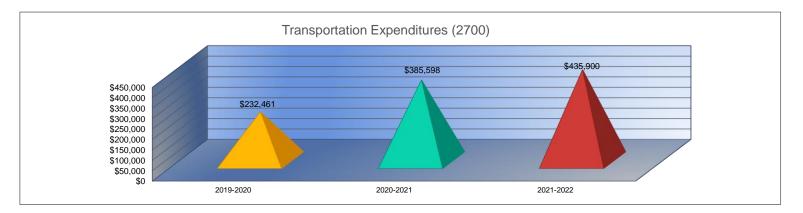

#### Summary of Total Expenditures by Function (All Funds)

|                                    | 2019-2020<br>Actual | % of<br>Total | 2020-2021<br>Actual | % of<br>Total | %<br>Change  | 2021-2022<br>Budget | % of<br>Total | %<br>Change |
|------------------------------------|---------------------|---------------|---------------------|---------------|--------------|---------------------|---------------|-------------|
| Instruction                        | \$3,111,347         | 10tal<br>56%  | \$3,324,425         | 58%           | Change<br>7% | \$4,872,926         | 10tai<br>64%  | 47%         |
| Student Support Services           | \$57,776            | 1%            | \$58,145            | 1%            | 1%           | \$61,898            | 1%            | 6%          |
| Instructional Support Services     | \$19,509            | 0%            | \$16,591            | 0%            | -15%         | \$34,192            | 0%            | 106%        |
| Administration & Support           | \$598,567           | 11%           | \$605,538           | 11%           | 1%           | \$648,905           | 8%            | 7%          |
| Operations & Maintenance           | \$543,028           | 10%           | \$530,136           | 9%            | -2%          | \$571,241           | 7%            | 8%          |
| Transportation                     | \$232,461           | 4%            | \$385,598           | 7%            | 66%          | \$435,900           | 6%            | 13%         |
| Food Services                      | \$286,380           | 5%            | \$301,589           | 5%            | 5%           | \$377,895           | 5%            | 25%         |
| Capital Improvements               | \$293,750           | 5%            | \$66,524            | 1%            | -77%         | \$155,370           | 2%            | 134%        |
| Debt Services                      | \$385,031           | 7%            | \$411,446           | 7%            | 7%           | \$491,075           | 6%            | 19%         |
| Other Costs                        | \$3,329             | <1%           | \$8,295             | 0%            | 149%         | \$0                 | 0%            | -100%       |
| Total Expenditures <sup>1</sup>    | 5,531,178           | 100%          | \$5,708,287         | 100%          | 3%           | \$7,649,402         | 100%          | 34%         |
| Amount per Pupil                   | \$17,757            |               | \$20,948            |               | 18%          | \$27,615            |               | 32%         |
| Current Expenditures <sup>2</sup>  | \$4,981,725         | 100%          | \$4,895,572         | 100%          | -2%          | \$6,461,852         | 100%          | 32%         |
| Amount per Pupil                   | \$15,993            |               | \$17,965            |               | 12%          | \$23,328            |               | 30%         |
| Percent of Expenditures for Instru | uction <sup>3</sup> |               |                     |               |              |                     |               |             |
| Total Expenditures                 | \$3,045,217         | 55%           | \$3,235,702         | 57%           | 2%           | \$4,782,926         | 63%           | 6%          |
| Current Expenditures               | \$3,045,217         | 61%           | \$3,235,702         | 66%           | 5%           | \$4,782,926         | 74%           | 8%          |