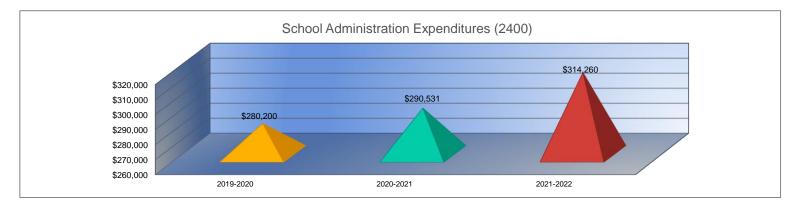

#### Summary of Total Expenditures by Function (All Funds)

|                                    | 2019-2020<br>Actual | % of<br>Total | 2020-2021<br>Actual | % of<br>Total | %<br>Change  | 2021-2022<br>Budget | % of<br>Total | %<br>Change |
|------------------------------------|---------------------|---------------|---------------------|---------------|--------------|---------------------|---------------|-------------|
| Instruction                        | \$3,111,347         | 10tal<br>56%  | \$3,324,425         | 58%           | Change<br>7% | \$4,872,926         | 10tai<br>64%  | 47%         |
| Student Support Services           | \$57,776            | 1%            | \$58,145            | 1%            | 1%           | \$61,898            | 1%            | 6%          |
| Instructional Support Services     | \$19,509            | 0%            | \$16,591            | 0%            | -15%         | \$34,192            | 0%            | 106%        |
| Administration & Support           | \$598,567           | 11%           | \$605,538           | 11%           | 1%           | \$648,905           | 8%            | 7%          |
| Operations & Maintenance           | \$543,028           | 10%           | \$530,136           | 9%            | -2%          | \$571,241           | 7%            | 8%          |
| Transportation                     | \$232,461           | 4%            | \$385,598           | 7%            | 66%          | \$435,900           | 6%            | 13%         |
| Food Services                      | \$286,380           | 5%            | \$301,589           | 5%            | 5%           | \$377,895           | 5%            | 25%         |
| Capital Improvements               | \$293,750           | 5%            | \$66,524            | 1%            | -77%         | \$155,370           | 2%            | 134%        |
| Debt Services                      | \$385,031           | 7%            | \$411,446           | 7%            | 7%           | \$491,075           | 6%            | 19%         |
| Other Costs                        | \$3,329             | <1%           | \$8,295             | 0%            | 149%         | \$0                 | 0%            | -100%       |
| Total Expenditures <sup>1</sup>    | 5,531,178           | 100%          | \$5,708,287         | 100%          | 3%           | \$7,649,402         | 100%          | 34%         |
| Amount per Pupil                   | \$17,757            |               | \$20,948            |               | 18%          | \$27,615            |               | 32%         |
| Current Expenditures <sup>2</sup>  | \$4,981,725         | 100%          | \$4,895,572         | 100%          | -2%          | \$6,461,852         | 100%          | 32%         |
| Amount per Pupil                   | \$15,993            |               | \$17,965            |               | 12%          | \$23,328            |               | 30%         |
| Percent of Expenditures for Instru | uction <sup>3</sup> |               |                     |               |              |                     |               |             |
| Total Expenditures                 | \$3,045,217         | 55%           | \$3,235,702         | 57%           | 2%           | \$4,782,926         | 63%           | 6%          |
| Current Expenditures               | \$3,045,217         | 61%           | \$3,235,702         | 66%           | 5%           | \$4,782,926         | 74%           | 8%          |