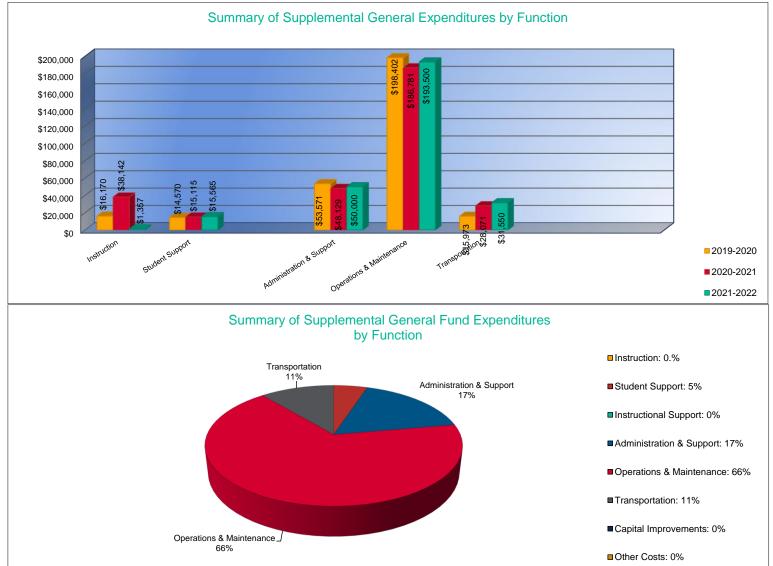

# Summary of Supplemental General Fund Expenditures by Function

|                          |           | %     |           | %     |        |           | %     |        |
|--------------------------|-----------|-------|-----------|-------|--------|-----------|-------|--------|
|                          | 2019-2020 | of    | 2020-2021 | of    | %      | 2021-2022 | of    | %      |
|                          | Actual    | Total | Actual    | Total | Change | Budget    | Total | Change |
| Instruction              | \$16,170  | 5%    | \$38,142  | 12%   | 136%   | \$1,357   | 0%    | -96%   |
| Student Support          | \$14,570  | 5%    | \$15,115  | 5%    | 4%     | \$15,565  | 5%    | 3%     |
| Instructional Support    | \$0       | 0%    | \$0       | 0%    | 0%     | \$0       | 0%    | 0%     |
| Administration & Support | \$53,571  | 18%   | \$48,129  | 15%   | -10%   | \$50,000  | 17%   | 4%     |
| Operations & Maintenance | \$198,402 | 66%   | \$186,781 | 59%   | -6%    | \$193,500 | 66%   | 4%     |
| Transportation           | \$15,973  | 5%    | \$28,071  | 9%    | 76%    | \$31,550  | 11%   | 12%    |
| Capital Improvements     | \$0       | 0%    | \$0       | 0%    | 0%     | \$0       | 0%    | 0%     |
| Other Costs              | \$0       | 0%    | \$0       | 0%    | 0%     | \$0       | 0%    | 0%     |
| Total Expenditures       | \$298,686 | 100%  | \$316,238 | 100%  | 6%     | \$291,972 | 100%  | -8%    |
| Amount per Pupil         | \$959     |       | \$1,161   |       | 21%    | \$1,054   |       | -9%    |

The Summary of Supplemental General Fund Expenditures by Function comes from pages 6-13 and only uses the "Supplemental General Fund" line items.