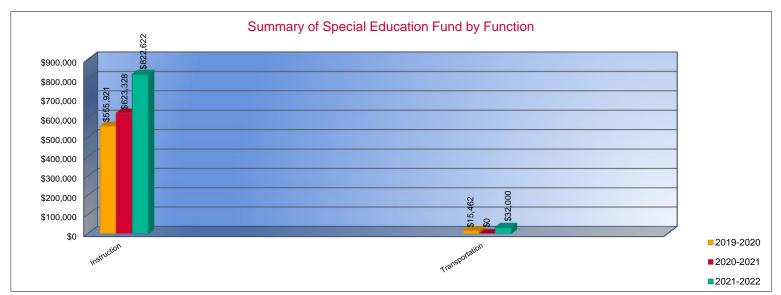

### Summary of Special Education Fund by Function

|                                 |           | %     |           | %     |        |           | %     |        |
|---------------------------------|-----------|-------|-----------|-------|--------|-----------|-------|--------|
|                                 | 2019-2020 | of    | 2020-2021 | of    | %      | 2021-2022 | of    | %      |
|                                 | Actual    | Total | Actual    | Total | Change | Budget    | Total | Change |
| Instruction                     | \$555,921 | 97%   | \$623,328 | 100%  | 12%    | \$822,622 | 96%   | 32%    |
| Student Support                 | \$0       | 0%    | \$0       | 0%    | 0%     | \$0       | 0%    | 0%     |
| Instructional Support           | \$0       | 0%    | \$0       | 0%    | 0%     | \$0       | 0%    | 0%     |
| Administraton & Support         | \$0       | 0%    | \$0       | 0%    | 0%     | \$0       | 0%    | 0%     |
| Operations & Maintenance        | \$0       | 0%    | \$0       | 0%    | 0%     | \$0       | 0%    | 0%     |
| Transportation                  | \$15,462  | 3%    | \$0       | 0%    | -100%  | \$32,000  | 4%    | 0%     |
| Capital Improvements            | \$0       | 0%    | \$0       | 0%    | 0%     | \$0       | 0%    | 0%     |
| Other Costs                     | \$0       | 0%    | \$0       | 0%    | 0%     | \$0       | 0%    | 0%     |
| Total Expenditures <sup>1</sup> | \$571,383 | 100%  | \$623,328 | 100%  | 9%     | \$854,622 | 100%  | 37%    |
| Amount per Pupil                | \$1,834   |       | \$2,287   |       | 25%    | \$3,085   |       | 35%    |

The Summary of Special Education Fund Expenditures by Function comes from pages 6-13 and only uses the "Special Education Fund" line items.

1 Total expenditures excludes the Special Ed Coop fund because it would include expenditures for all schools participating in the Coop.