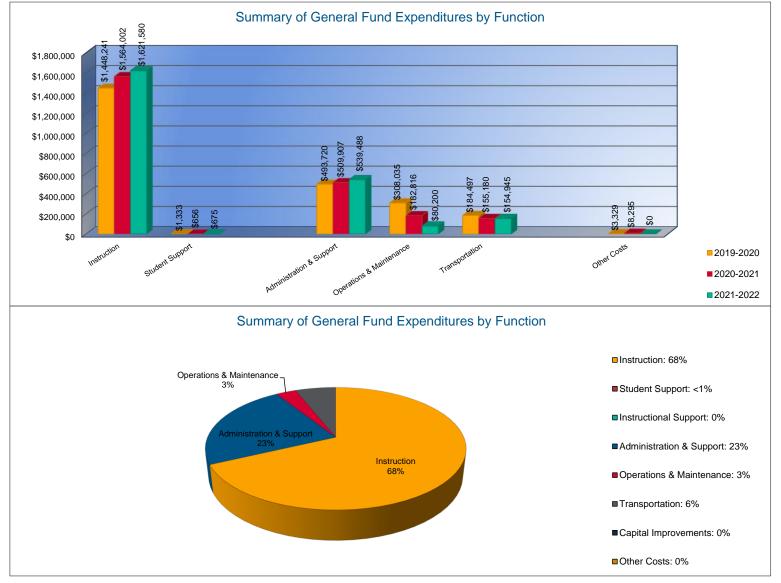

# Summary of General Fund Expenditures by Function

|                          |             | %     |             | %     |        |             | %     |        |
|--------------------------|-------------|-------|-------------|-------|--------|-------------|-------|--------|
|                          | 2019-2020   | of    | 2020-2021   | of    | %      | 2021-2022   | of    | %      |
|                          | Actual      | Total | Actual      | Total | Change | Budget      | Total | Change |
| Instruction              | \$1,448,241 | 59%   | \$1,564,002 | 65%   | 8%     | \$1,621,580 | 68%   | 4%     |
| Student Support          | \$1,333     | <1%   | \$656       | <1%   | -51%   | \$675       | <1%   | 3%     |
| Instructional Support    | \$0         | 0%    | \$0         | 0%    | 0%     | \$0         | 0%    | 0%     |
| Administration & Support | \$493,720   | 20%   | \$509,907   | 21%   | 3%     | \$539,488   | 23%   | 6%     |
| Operations & Maintenance | \$308,035   | 13%   | \$182,816   | 8%    | -41%   | \$80,200    | 3%    | -56%   |
| Transportation           | \$184,497   | 8%    | \$155,180   | 6%    | -16%   | \$154,945   | 6%    | 0%     |
| Capital Improvements     | \$0         | 0%    | \$0         | 0%    | 0%     | \$0         | 0%    | 0%     |
| Other Costs              | \$3,329     | 0%    | \$8,295     | 0%    | 149%   | \$0         | 0%    | -100%  |
| Total Expenditures       | \$2,439,155 | 100%  | \$2,420,856 | 100%  | -1%    | \$2,396,888 | 100%  | -1%    |
| Amount per Pupil         | \$7,830     |       | \$8,884     |       | 13%    | \$8,653     |       | -3%    |

The Summary of General Fund Expenditures by Function comes from pages 6-13 and only uses the "General Fund" line items.