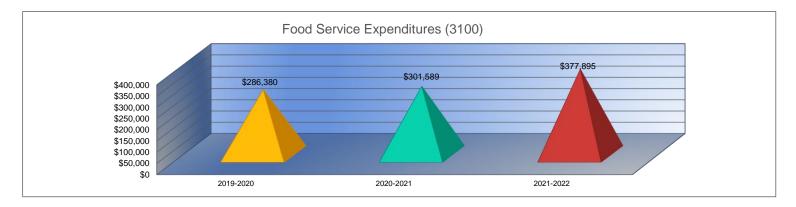

#### Summary of Total Expenditures by Function (All Funds)

|                                    | 2019-2020<br>Actual | % of<br>Total | 2020-2021<br>Actual | % of<br>Total | %<br>Change  | 2021-2022<br>Budget | % of<br>Total | %<br>Change |
|------------------------------------|---------------------|---------------|---------------------|---------------|--------------|---------------------|---------------|-------------|
| Instruction                        | \$3,111,347         | 10tal<br>56%  | \$3,324,425         | 58%           | Change<br>7% | \$4,872,926         | 10tai<br>64%  | 47%         |
| Student Support Services           | \$57,776            | 1%            | \$58,145            | 1%            | 1%           | \$61,898            | 1%            | 6%          |
| Instructional Support Services     | \$19,509            | 0%            | \$16,591            | 0%            | -15%         | \$34,192            | 0%            | 106%        |
| Administration & Support           | \$598,567           | 11%           | \$605,538           | 11%           | 1%           | \$648,905           | 8%            | 7%          |
| Operations & Maintenance           | \$543,028           | 10%           | \$530,136           | 9%            | -2%          | \$571,241           | 7%            | 8%          |
| Transportation                     | \$232,461           | 4%            | \$385,598           | 7%            | 66%          | \$435,900           | 6%            | 13%         |
| Food Services                      | \$286,380           | 5%            | \$301,589           | 5%            | 5%           | \$377,895           | 5%            | 25%         |
| Capital Improvements               | \$293,750           | 5%            | \$66,524            | 1%            | -77%         | \$155,370           | 2%            | 134%        |
| Debt Services                      | \$385,031           | 7%            | \$411,446           | 7%            | 7%           | \$491,075           | 6%            | 19%         |
| Other Costs                        | \$3,329             | <1%           | \$8,295             | 0%            | 149%         | \$0                 | 0%            | -100%       |
| Total Expenditures <sup>1</sup>    | 5,531,178           | 100%          | \$5,708,287         | 100%          | 3%           | \$7,649,402         | 100%          | 34%         |
| Amount per Pupil                   | \$17,757            |               | \$20,948            |               | 18%          | \$27,615            |               | 32%         |
| Current Expenditures <sup>2</sup>  | \$4,981,725         | 100%          | \$4,895,572         | 100%          | -2%          | \$6,461,852         | 100%          | 32%         |
| Amount per Pupil                   | \$15,993            |               | \$17,965            |               | 12%          | \$23,328            |               | 30%         |
| Percent of Expenditures for Instru | uction <sup>3</sup> |               |                     |               |              |                     |               |             |
| Total Expenditures                 | \$3,045,217         | 55%           | \$3,235,702         | 57%           | 2%           | \$4,782,926         | 63%           | 6%          |
| Current Expenditures               | \$3,045,217         | 61%           | \$3,235,702         | 66%           | 5%           | \$4,782,926         | 74%           | 8%          |